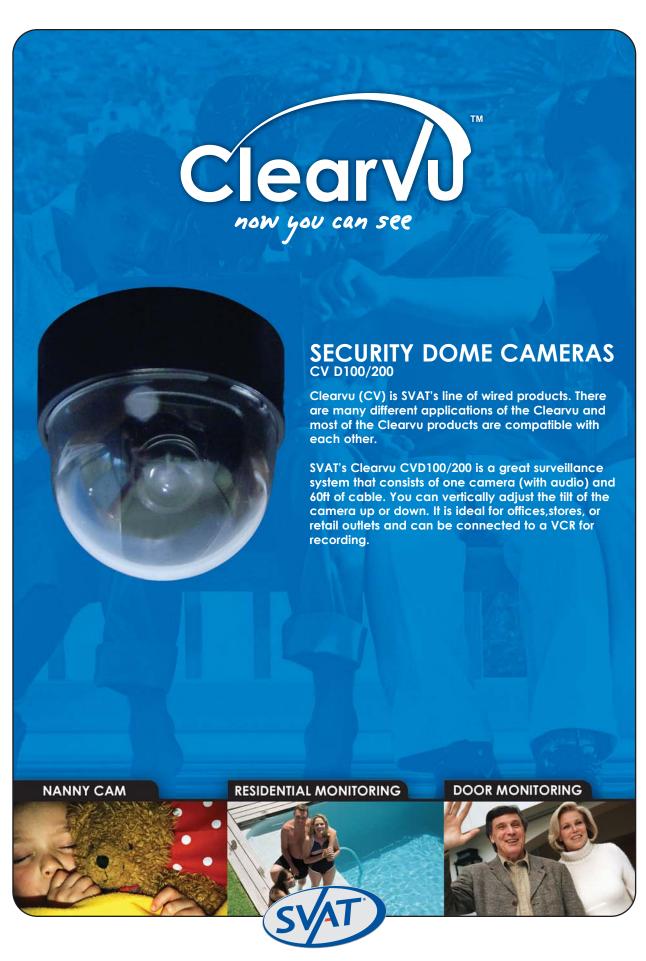

# Indoor Black & White/Colour Seurity Dome Cameras

### **FEATURES**

- Camera can be wall or ceiling mountable.
- Colour and B/W camera can be connected to virtually any monitor.
- Hi-resolution cameras.
- Comes with 60ft of wire for greater camera placement flexibility.
- Camera has an adjustable focus lens.
- Camera can be vertically tilted( up or down )
- Full audio from the camera to the monitor.
- Comes with all necessary wiring and power adapter.
- Dome makes it hard to tell where it is aimed at.
- The camera angle is fully adjustable. Aim it virtually anywhere.